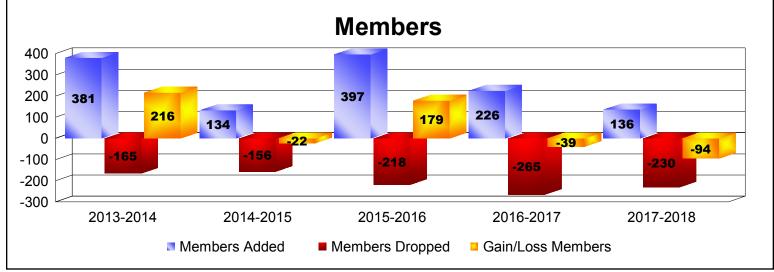

District 333 B

As of June 2018 Cumulative

| Year      | New<br>Clubs | Dropped<br>Clubs | Gain/<br>Loss<br>Clubs | New<br>Members | Charter<br>Members | Reinstate<br>Members | Transfer<br>Members | Total<br>Member<br>Added | Total<br>Members<br>Dropped | Gain/<br>Loss<br>Members |
|-----------|--------------|------------------|------------------------|----------------|--------------------|----------------------|---------------------|--------------------------|-----------------------------|--------------------------|
| 2013-2014 | 0            | -1               | -1                     | 364            | 0                  | 17                   | 0                   | 381                      | -165                        | 216                      |
| 2014-2015 | 1            | -2               | -1                     | 112            | 20                 | 1                    | 1                   | 134                      | -156                        | -22                      |
| 2015-2016 | 1            | -3               | -2                     | 360            | 26                 | 2                    | 9                   | 397                      | -218                        | 179                      |
| 2016-2017 | 0            | -2               | -2                     | 198            | 0                  | 12                   | 16                  | 226                      | -265                        | -39                      |
| 2017-2018 | 0            | -1               | -1                     | 128            | 0                  | 8                    | 0                   | 136                      | -230                        | -94                      |
| Average   | 0            | -2               | -1                     | 232            | 9                  | 8                    | 5                   | 255                      | -207                        | 48                       |