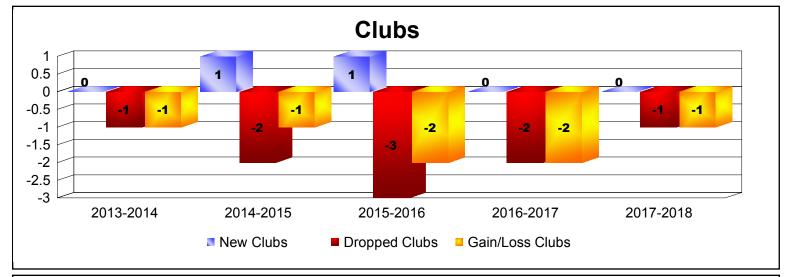

District 333 B

As of June 2018 Cumulative

| Year      | New<br>Clubs | Dropped<br>Clubs | Gain/<br>Loss<br>Clubs | New<br>Members | Charter<br>Members | Reinstate<br>Members | Transfer<br>Members | Total<br>Member<br>Added | Total<br>Members<br>Dropped | Gain/<br>Loss<br>Members |
|-----------|--------------|------------------|------------------------|----------------|--------------------|----------------------|---------------------|--------------------------|-----------------------------|--------------------------|
| 2013-2014 | 0            | -1               | -1                     | 364            | 0                  | 17                   | 0                   | 381                      | -165                        | 216                      |
| 2014-2015 | 1            | -2               | -1                     | 112            | 20                 | 1                    | 1                   | 134                      | -156                        | -22                      |
| 2015-2016 | 1            | -3               | -2                     | 360            | 26                 | 2                    | 9                   | 397                      | -218                        | 179                      |
| 2016-2017 | 0            | -2               | -2                     | 198            | 0                  | 12                   | 16                  | 226                      | -265                        | -39                      |
| 2017-2018 | 0            | -1               | -1                     | 128            | 0                  | 8                    | 0                   | 136                      | -230                        | -94                      |
| Average   | 0            | -2               | -1                     | 232            | 9                  | 8                    | 5                   | 255                      | -207                        | 48                       |